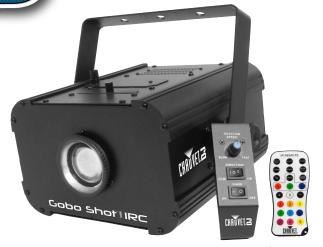

## **Gobo Shot 50W IRC**

## **FEATURES**

- Custom gobo projector with powerful 50W LED
- Hinged gobo door for quick and easy gobo changes
- Easy to change, size D gobos allow greater projected details
- Control dimmer, gobo rotation, and direction with the built-in digital display or optional IRC (Infrared Remote Control)
- Easily print your own gobos on transparency film
- Extend the remote control with a standard RJ45 (network) cable
- Included remote controls LED on/off, gobo rotation speed and direction
- Includes 10 popular gobos and a gel frame holder
- Reduce setup time by power linking multiple units
- Easily transports in the CHS-40 VIP Gear Bag

\*IRC remote sold separately

Weight: 10.8lbs (5kg)

Size: 12 x 12.6 x 10.2in (306 x 320 x 258mm)